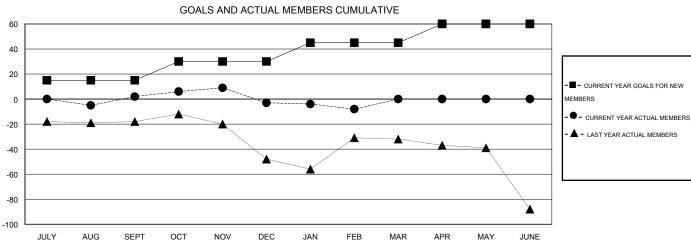

## LOCATION CALIFORNIA

GMT CA 1

|               |                  | Clubs               |                            |                             |                       |                    | Members                    |                              |                             |
|---------------|------------------|---------------------|----------------------------|-----------------------------|-----------------------|--------------------|----------------------------|------------------------------|-----------------------------|
|               | RESU             | LTS FOR 2013-2014   |                            |                             | RESULTS FOR 2013-2014 |                    |                            |                              |                             |
| QUARTER       | NEW CLUB<br>GOAL | ACTUAL NEW<br>CLUBS | ACTUAL<br>DROPPED<br>CLUBS | ACTUAL NET<br>GAIN/<br>LOSS | QUARTER               | NEW MEMBER<br>GOAL | ACTUAL TOTAL MEMBERS ADDED | ACTUAL<br>DROPPED<br>MEMBERS | ACTUAL NET<br>GAIN/<br>LOSS |
| JULY/AUG/SEPT | 1                | 0                   | 0                          | 0                           | JULY/AUG/SEPT         | 15                 | 75                         | 73                           | 2                           |
| OCT/NOV/DEC   | 1                | 0                   | 0                          | 0                           | OCT/NOV/DEC           | 15                 | 27                         | 32                           | -5                          |
| JAN/FEB/MAR   | 1                | 0                   | 0                          | 0                           | JAN/FEB/MAR           | 15                 | 21                         | 26                           | -5                          |
| APR/MAY/JUNE  | 1                | 0                   | 0                          | 0                           | APR/MAY/JUNE          | 15                 | 0                          | 0                            | 0                           |